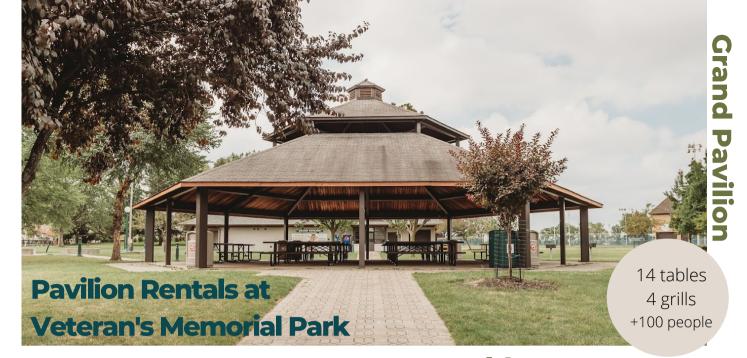

#### **RENTAL DETAILS**

# For groups of less than 50 people: Resident:

\$25 per session non-refundable fee \$25 refundable security deposit

#### Non-Resident:

\$50 per session non-refundable fee \$50 refundable security deposit

# For groups of more than 50 people: Resident:

\$50 per session non-refundable fee \$25 refundable security deposit

### Non-Resident:

\$100 per session non-refundable fee \$50 refundable security deposit

## **Old Stone**



### **South Creek**







Pavilions can be rented from May through the end of September. Reserve a pavilion and time slot by creating an account and selecting the Facilities tab at www.brooklynrec.com