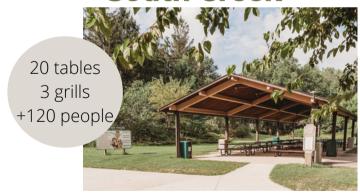

## **South Creek**

Pavilions can be rented from May through the end of September. Reserve a pavilion and time slot by creating an account and selecting the Facilities tab at www.brooklynrec.com

Residents can begin reserving pavilions on January 2nd and non-residents can begin February 1st.